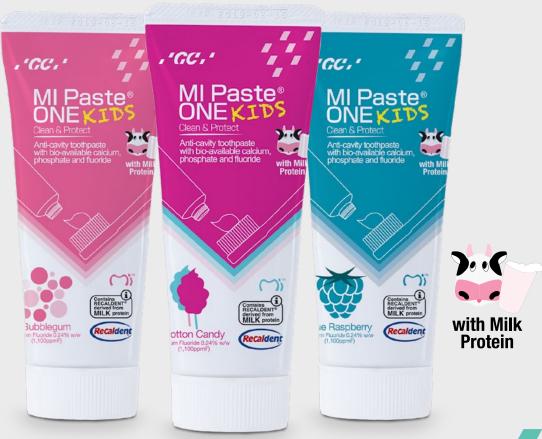

## MI Paste® ONE Kids

The newest member of the MI Paste® family is a two-in-one application (toothpaste and MI Paste Plus®) containing RECALDENT® (CPP-ACP) and fluoride, in 3 delicious flavors:

Bubblegum

#### MI Paste® ONE Kids

Contains: 10 tubes (46g each) 437150 Bubblegum 437120 Assorted (4 Bubblegum, 3 Cotton Candy and 3 Blue Raspberry)

#### MI Paste® ONE Kids

Contains: 10 tubes (46g each) 437140 Cotton Candy 437120 Assorted (4 Bubblegum, 3 Cotton Candy and 3 Blue Raspberry)

#### MI Paste® ONE Kids

Contains: 10 tubes (46g each) 437130 Blue Raspberry 437120 Assorted (4 Bubblegum, 3 Cotton Candy and 3 Blue Raspberry)